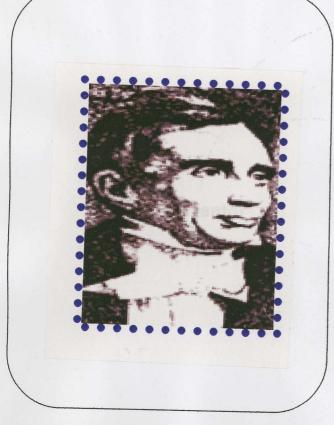

| Inventors Name/Invention:                                               |
|-------------------------------------------------------------------------|
| Date of Birth:  Dec. 29, 1800 Died  Jul. 1, 1860                        |
| Education:  he got it by his tother and his hardwardstor                |
| Importance of invention:  The invention helped tiers work in bad, other |

| Using the information you have discovered, write a parausing first person. | agraph about your inventor  |
|----------------------------------------------------------------------------|-----------------------------|
| My name is Charles Goodyear                                                | I was born $\mathbb{O}$ ec. |
| 29, 1800 Died Jul 1, 1860                                                  |                             |
|                                                                            |                             |
| received my education from                                                 | dreat Shitshis              |
| education form my spethers                                                 | hardware                    |
| business                                                                   |                             |
| My invention was important because At helped                               | tiyears not                 |
| melt frene or crack                                                        |                             |
|                                                                            |                             |